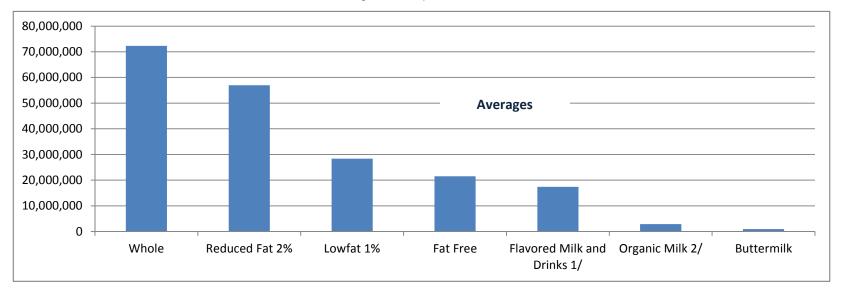

#### CLASS I PACKAGED ROUTE DISPOSITION BY PRODUCT BY POOL PLANTS

|           |             |                |             |             | Flavored Milk | Organic    |            | Total Packaged |
|-----------|-------------|----------------|-------------|-------------|---------------|------------|------------|----------------|
|           | Whole       | Reduced Fat 2% | Lowfat 1%   | Fat Free    | and Drinks 1/ | Milk 2/    | Buttermilk | Class I        |
| 2014      |             |                |             |             |               |            |            |                |
| January   | 78,773,914  | 64,538,597     | 32,316,801  | 25,912,266  | 20,761,036    | 2,966,195  | 1,075,658  | 226,344,467    |
| February  | 68,138,611  | 55,802,094     | 28,382,380  | 23,043,940  | 19,453,871    | 2,593,083  | 1,049,677  | 198,463,656    |
| March     | 73,422,861  | 59,783,428     | 30,505,431  | 24,347,823  | 17,943,320    | 3,041,847  | 1,056,005  | 210,100,715    |
| April     | 70,375,505  | 55,725,158     | 29,250,477  | 24,541,905  | 18,611,369    | 3,099,151  | 937,607    | 202,541,172    |
| May       | 72,085,106  | 55,381,769     | 29,171,806  | 20,838,116  | 19,807,989    | 3,103,565  | 847,459    | 201,235,810    |
| June      | 69,515,178  | 53,376,108     | 24,483,134  | 19,124,085  | 8,168,246     | 3,085,884  | 840,125    | 178,592,760    |
| July      | 73,240,600  | 56,375,676     | 25,218,796  | 19,361,217  | 8,030,916     | 2,792,663  | 891,464    | 185,911,332    |
| August    | 72,536,741  | 56,552,431     | 27,674,110  | 20,010,044  | 14,869,547    | 3,249,421  | 866,900    | 195,759,194    |
| September | 69,094,386  | 53,499,013     | 28,357,451  | 19,156,390  | 20,631,536    | 2,907,484  | 849,305    | 194,495,565    |
| October   | 72,650,549  | 57,025,380     | 29,904,867  | 20,867,922  | 21,974,826    | 2,712,413  | 942,629    | 206,078,586    |
| November  | 71,678,558  | 56,285,993     | 27,451,463  | 20,584,015  | 19,182,989    | 2,664,979  | 1,076,776  | 198,924,773    |
| December  | 76,406,216  | 59,050,738     | 27,501,185  | 20,834,441  | 19,116,931    | 2,626,105  | 1,058,142  | 206,593,758    |
| Total     | 867,918,225 | 683,396,385    | 340,217,901 | 258,622,164 | 208,552,576   | 34,842,790 | 11,491,747 | 2,405,041,788  |
| Average   | 72,326,519  | 56,949,699     | 28,351,492  | 21,551,847  | 17,379,381    | 2,903,566  | 957,646    | 200,420,149    |