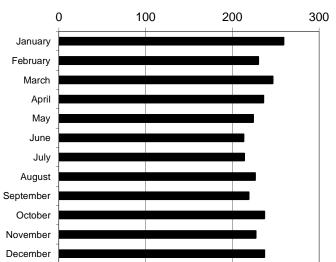

#### TOTAL PRODUCER RECEIPTS

| 2014      | PRODUCT<br>POUNDS | %       | BUTTERFAT<br>POUNDS |
|-----------|-------------------|---------|---------------------|
| January   | 259,325,626       | 100.00% | 9,452,325           |
| February  | 230,328,047       | 100.00% | 8,367,262           |
| March     | 246,800,738       | 100.00% | 8,848,093           |
| April     | 236,073,563       | 100.00% | 8,328,970           |
| May       | 224,265,788       | 100.00% | 7,875,536           |
| June      | 213,311,241       | 100.00% | 7,507,364           |
| July      | 214,071,242       | 100.00% | 7,620,852           |
| August    | 226,338,758       | 100.00% | 8,098,490           |
| September | 219,124,780       | 100.00% | 7,985,874           |
| October   | 237,014,293       | 100.01% | 8,740,663           |
| November  | 227,182,274       | 100.00% | 8,399,554           |
| December  | 237,373,227       | 100.00% | 8,669,066           |
| Total     | 2,771,209,577     | 100.00% | 99,894,049          |

#### Monthly Producer Receipts

Millions