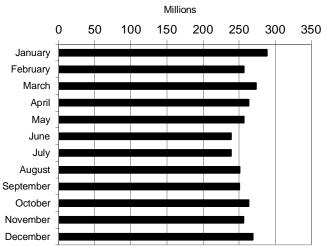

#### TOTAL RECEIPTS

| 2014 _    | PRODUCT<br>POUNDS | BUTTERFAT<br>POUNDS | BUTTERFAT<br>TEST |
|-----------|-------------------|---------------------|-------------------|
| January   | 288,963,155       | 10,173,806          | 3.52%             |
| February  | 256,701,157       | 9,199,408           | 3.58%             |
| March     | 273,963,733       | 9,650,496           | 3.52%             |
| April     | 263,682,128       | 9,021,301           | 3.42%             |
| May       | 257,086,036       | 8,739,834           | 3.40%             |
| June      | 239,057,338       | 8,105,121           | 3.39%             |
| July      | 239,395,341       | 8,226,862           | 3.44%             |
| August    | 251,189,080       | 8,720,882           | 3.47%             |
| September | 250,596,462       | 8,817,676           | 3.52%             |
| October   | 263,536,950       | 9,472,365           | 3.59%             |
| November  | 256,640,526       | 9,262,242           | 3.61%             |
| December  | 269,514,184       | 9,571,404           | 3.55%             |
| Total     | 3,110,326,090     | 108,961,397         | 3.50%             |